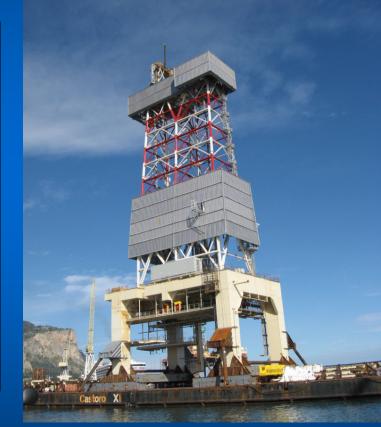

#### Offshore Platform Design Tension Leg Platform for Wind Tower

First worldwide prototype of a TLP for Wind Tower installed in Otranto Channel

21

-108m