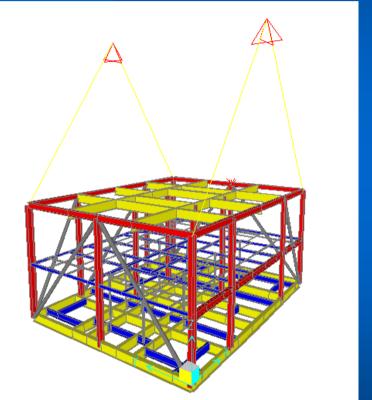

#### Heavy Lifting

Olowi C Module for Intermare Sarda FEM Analysis

Scarabeo 8 Drill Floor Module Lifting Stools for Saipem

**Design and FEM Analysis** 