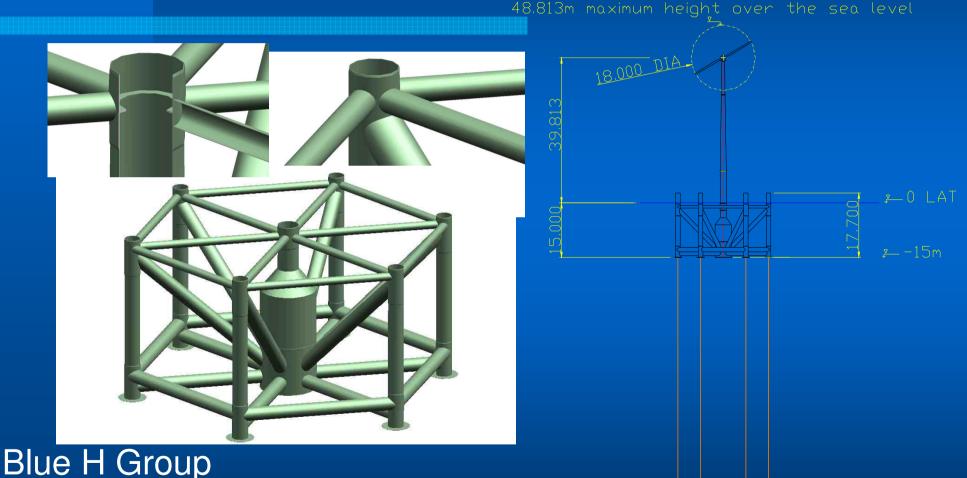

#### Offshore Platform Design Tension Leg Platform for Wind Tower

First worldwide prototype of a TLP for Wind Tower installed in Otranto Channel

21

-108m